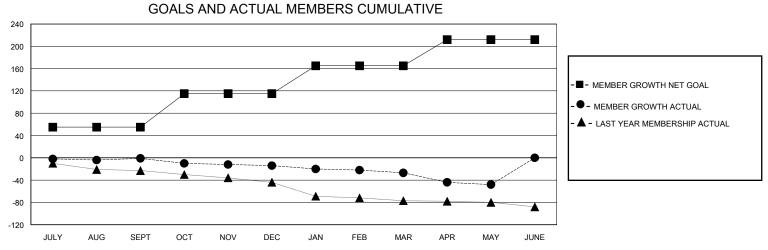

## District 24 C

Results as of: 5/31/2020

| GMT:                  |               |           | GMT CA        |                       |                         |                         |                                                    |  |  |
|-----------------------|---------------|-----------|---------------|-----------------------|-------------------------|-------------------------|----------------------------------------------------|--|--|
| Clubs                 |               |           |               | Members               |                         |                         |                                                    |  |  |
| RESULTS FOR 2019-2020 |               |           |               | RESULTS FOR 2019-2020 |                         |                         |                                                    |  |  |
| QUARTER               | NEW CLUB GOAL | NEW CLUBS | DROPPED CLUBS | QUARTER MEM           | IBER GROWTH NET<br>GOAL | MEMBER GROWTH<br>ACTUAL | DROPPED<br>MEMBERS ACTUAL<br>(including transfers) |  |  |
| JULY/AUG/SEPT         | 0             | 0         | 0             | JULY/AUG/SEPT         | 55                      | 37                      | 37                                                 |  |  |
| OCT/NOV/DEC           | 1             | 0         | 0             | OCT/NOV/DEC           | 60                      | 26                      | 38                                                 |  |  |
| JAN/FEB/MAR           | 0             | 0         | 0             | JAN/FEB/MAR           | 50                      | 32                      | 45                                                 |  |  |
| APR/MAY/JUNE          | 1             | 0         | 0             | APR/MAY/JUNE          | 47                      | 4                       | 23                                                 |  |  |